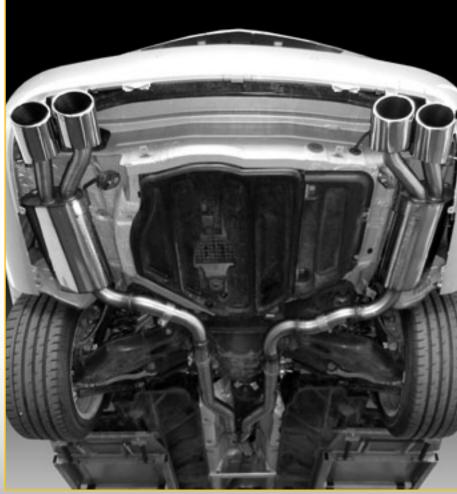

## 4-pipe QUADRO stainless steel exhaust mufflers

| 1 | PIECHA QUADRO 4-pipe tips                                                | 230-2-300 |
|---|--------------------------------------------------------------------------|-----------|
|   | 4-pipe tips for right and left side for welding on the serial silencers. |           |

Sporty and elegant design made of stainless steel with two oval chrome end pipes. Suitable for all E-Class Convertible/Coupé A/C 207 models with left/right silencers. Especially for diesel vehicles.

### 2 PIECHA QUADRO stainless steel exhaust systems

With 4 oval end pipes 115 x 85 mm in chrome-polished. With EG permission. Cutouts for the exhaust have to be reworked.

Perfect for AMG styling in combination with our RS rear diffuser.

Suitable for Convertible and Coupé.

| PIECHA QUADRO for all 4-cylinders models Convertible                  | 207-2-300 |
|-----------------------------------------------------------------------|-----------|
| PIECHA QUADRO for all 6- and 8-cylinders models Convertible and Coupé | 207-2-301 |
| PIECHA QUADRO for all 4-cylinders models Coupé                        | 207-2-302 |