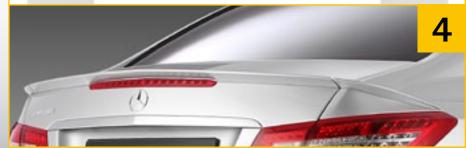

## Power-Converter

1 PIECHA Power-Converter "CS"-RC \* for E-Class A/C 207

000-7-701

The Power-converter RC is suitable for all Mercedes-Benz passenger cars up 2000 with electronic gas pedal. It is suitable for all transmission versions and diesel vehicles.

The module is inserted into the electronic control of the gas pedal. The slow reaction time and the moment of inertia are completely suspended. The acceleration is significantly improved. The response behavior can be adjusted individually by an integrated potentiometer.

Moreover a separate switch enables "off" respectively city or sport modes.

The advantages at a glance:

- Significant improvement of the performance potential
- Powerful draft already from low revolutions within the whole speed range
- Very fast response behavior
- Significantly better acceleration and more agile driving behavior
- Simple installation through plug and play connection
- No disadvantage for engine or electronics
- It can be built-back anytime and used in a different Mercedes car. Ideal for leased cars

Also suitable for SLK R172, C-Class W204, E-Class W212, CLS 218, SL 231, GLK, VITO and VIANO.

- Acceleration without Power-Converter
- Acceleration with Power-Converter in city-mode
- Acceleration with Power-Converter in sport-mode

 $<sup>^</sup>st$  Assembly instructions, Technical Control Board certificates respectively EC approval and installation material are included.