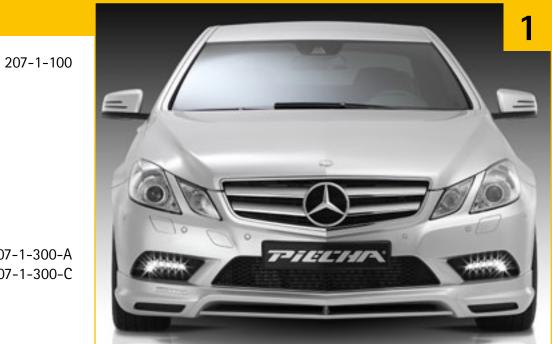

## Aerodynamics

1 PIECHA Caractère RS front spoiler lip for AMG styling

Convertible and Couné

Suitable for Convertible and Coupé.

With distinctive grille inserts left and right and retractable centre dagger.

The design smoothly underlines the significant sportiness.

2 PIECHA Caractère RS rear diffuser insert for AMG styling

Especially only for 4-pipe exhaust system.

The design of the striking diffusor extends below the subsoil and produces a perfect output.