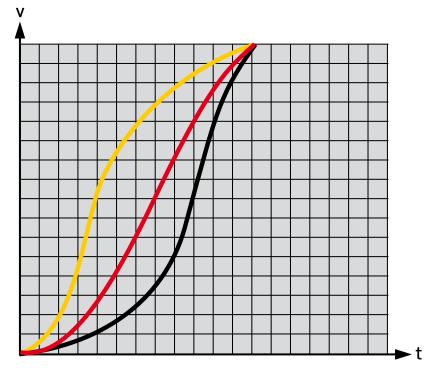

Also suitable for SLK R172, C-Class W204, E-Class W212, CLS 218, SL 231, GLK, VITO and VIANO.

- Acceleration without Power-Converter
- Acceleration with Power-Converter in city-mode
- Acceleration with Power-Converter in sport-mode