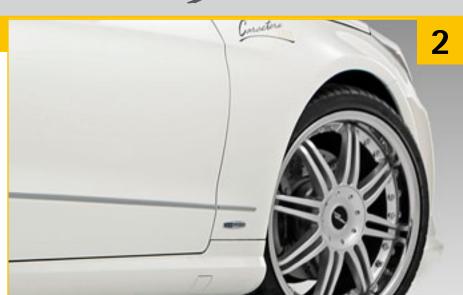

## Aerodynamics

1 PIECHA Caractère RS front spoiler lip for AMG styling

Convertible and Couné

Suitable for Convertible and Coupé.

With distinctive grille inserts left and right and retractable centre dagger.

The design smoothly underlines the significant sportiness.

2 PIECHA Caractère RS rear diffuser insert for AMG styling

Especially only for 4-pipe exhaust system.

The design of the striking diffusor extends below the subsoil and produces a perfect output.

### 2 PIECHA QUADRO stainless steel exhaust systems

With 4 oval end pipes 115 x 85 mm in chrome-polished. With EG permission. Cutouts for the exhaust have to be reworked.

Perfect for AMG styling in combination with our RS rear diffuser.

Suitable for Convertible and Coupé.

| PIECHA QUADRO for all 4-cylinders models Convertible                  | 207-2-300 |
|-----------------------------------------------------------------------|-----------|
| PIECHA QUADRO for all 6- and 8-cylinders models Convertible and Coupé | 207-2-301 |
| PIECHA QUADRO for all 4-cylinders models Coupé                        | 207-2-302 |