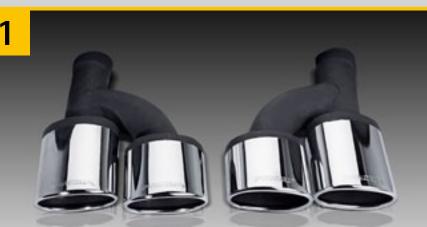

## 4-pipe QUADRO stainless steel exhaust mufflers

| 1 | PIECHA QUADRO 4-pipe tips                                                | 230-2-300 |
|---|--------------------------------------------------------------------------|-----------|
|   | 4-pipe tips for right and left side for welding on the serial silencers. |           |

Sporty and elegant design made of stainless steel with two oval chrome end pipes. Suitable for all E-Class Convertible/Coupé A/C 207 models with left/right silencers. Especially for diesel vehicles.