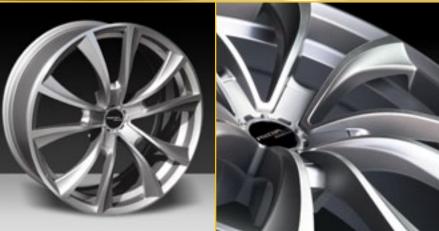

#### 1 PIECHA MP1 MONOBLOCK

High-Tech rim in brand new interpreted convex turbine-design.

Developed and designed for maximum 8 piston break system.

Delicate and hidden wheel connection zone. Lightweight construction and maximum wheel strength.

Normally no body work required. Fine Titan satin matt surface with polished racks and polished outline rims.

| PIECHA MP1 Monoblock front axle 8.5 x 19 offset 40 | Tyres: 225/35 R19 or 235/35 R19 | MP1-851940-3 |
|----------------------------------------------------|---------------------------------|--------------|
| PIECHA MP1 Monoblock rear axle 9.5 x 19 offset 47  | Tyres: 255/30 R19 or 275/30 R19 | MP1-951947-3 |