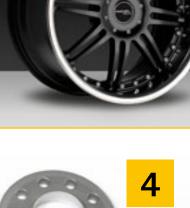

#### 2 PIECHA DP2 Phantom

Single-part rims in multipart appearance with stainless steel panel and deep well, silver or silky mat black.

| PIECHA DP2 Phantom front axle 8.5x19 offset 38 silver PIECHA DP2 Phantom rear axle 9.5x19 offset 45 silver | Tyres: 225/35 R19 or 235/35 R19<br>Tyres: 255/30 R19 or 275/30 R19 | DP2-851938-1<br>DP2-951945-1 |
|------------------------------------------------------------------------------------------------------------|--------------------------------------------------------------------|------------------------------|
| PIECHA DP2 Phantom front axle 8.5x19 offset 38 black PIECHA DP2 Phantom rear axle 9.5x19 offset 45 black   | Tyres: 225/35 R19 or 235/35 R19<br>Tyres: 255/30 R19 or 275/30 R19 | DP2-851938-2<br>DP2-951945-2 |