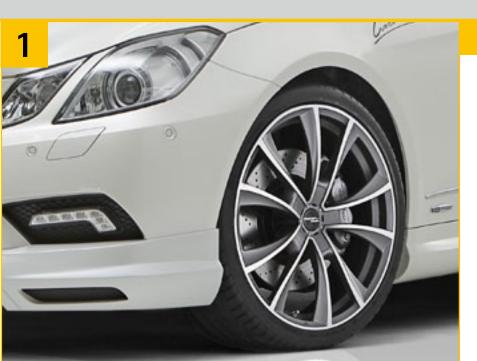

## Aerodynamics

1 PIECHA Caractère RS front spoiler lip for AMG styling

Convertible and Couné

Suitable for Convertible and Coupé.

With distinctive grille inserts left and right and retractable centre dagger.

The design smoothly underlines the significant sportiness.

2 PIECHA Caractère RS rear diffuser insert for AMG styling

Especially only for 4-pipe exhaust system.

The design of the striking diffusor extends below the subsoil and produces a perfect output.