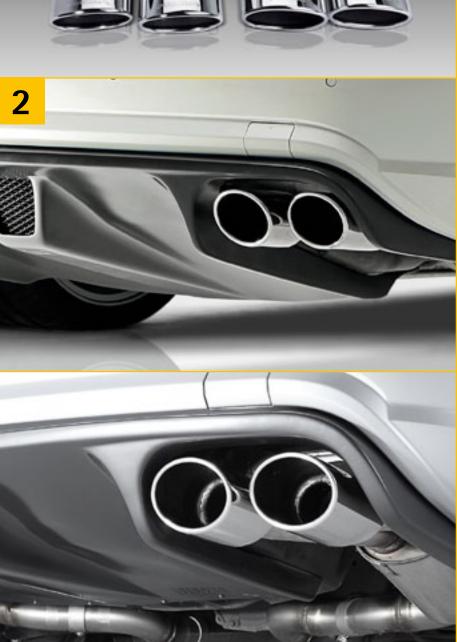

### 2 PIECHA QUADRO stainless steel exhaust systems

With 4 oval end pipes 115 x 85 mm in chrome-polished. With EG permission. Cutouts for the exhaust have to be reworked.

Perfect for AMG styling in combination with our RS rear diffuser.

Suitable for Convertible and Coupé.

| PIECHA QUADRO for all 4-cylinders models Convertible                  | 207-2-300 |
|-----------------------------------------------------------------------|-----------|
| PIECHA QUADRO for all 6- and 8-cylinders models Convertible and Coupé | 207-2-301 |
| PIECHA QUADRO for all 4-cylinders models Coupé                        | 207-2-302 |