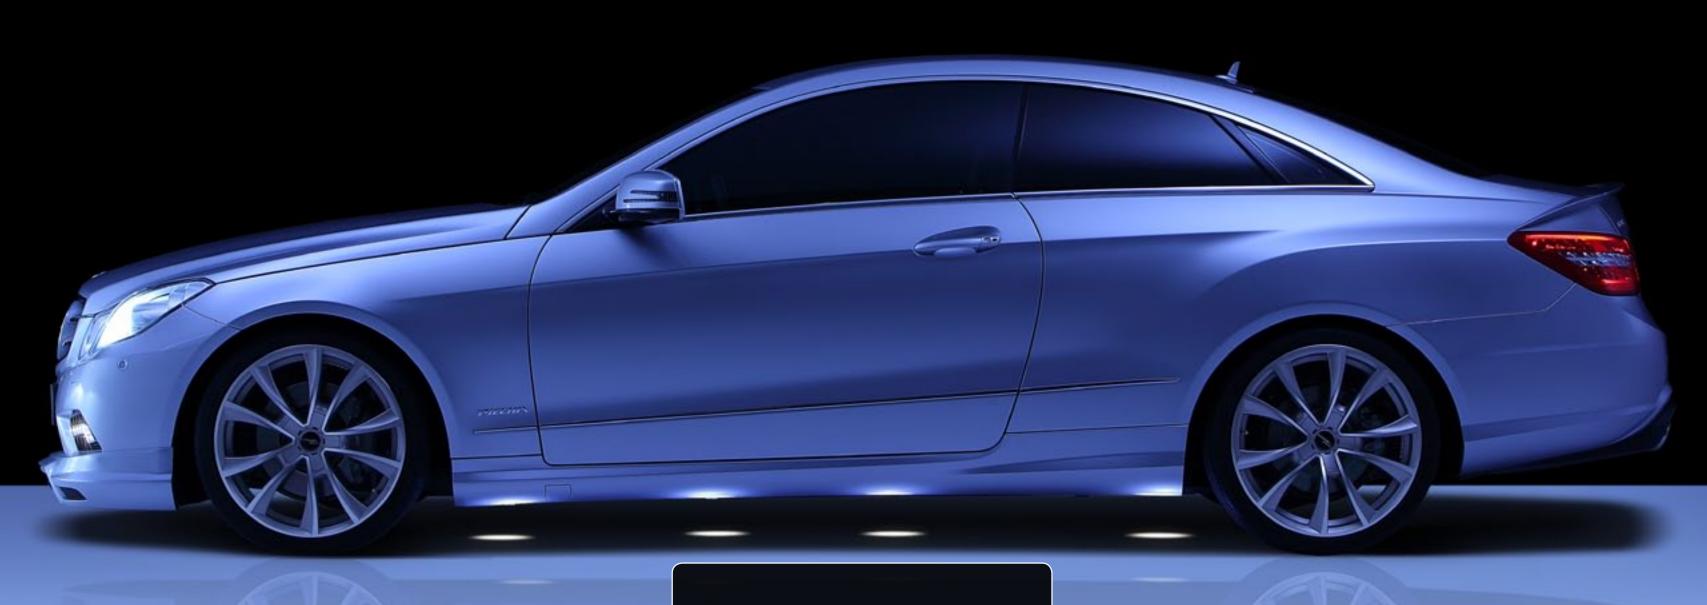

## Accessoires

**5 LED side skirt illumination** (page 11-12)

For Convertible and Coupé

8 LED Spot lamps with prefabricated assembly cable set and special mounting enclosures.

207-5-200

Assembly instructions, Technical Control Board certificates respectively EC approval and installation material are include