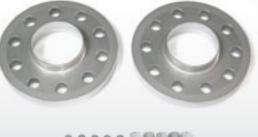

### 4 Wheel spacers per axle (wheel screws not included)

24 mm per axle (12 mm per side) suitable for Convertible and Coupé (perfect for 18" AMG wheels)

30 mm per axle (15 mm per side) suitable for Convertible and Coupé

40 mm per axle (20 mm per side) suitable for Convertible and Coupé

The find out the new needful length of the wheel screw and performance calculates from the original length of the wheel screw (measured until the coil) + the thickness of the distance disc + head type.