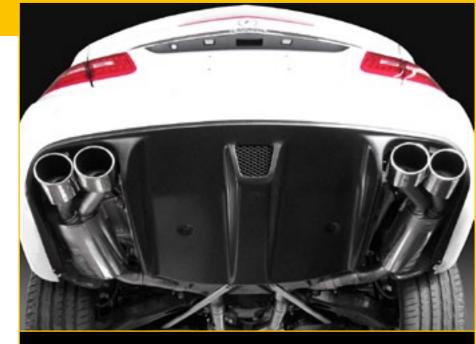

### 2 PIECHA QUADRO stainless steel exhaust systems

With 4 oval end pipes 115 x 85 mm in chrome-polished. With EG permission. Cutouts for the exhaust have to be reworked.

Perfect for AMG styling in combination with our RS rear diffuser.

Suitable for Convertible and Coupé.

| PIECHA QUADRO for all 4-cylinders models Convertible                  | 207-2-300 |
|-----------------------------------------------------------------------|-----------|
| PIECHA QUADRO for all 6- and 8-cylinders models Convertible and Coupé | 207-2-301 |
| PIECHA QUADRO for all 4-cylinders models Coupé                        | 207-2-302 |