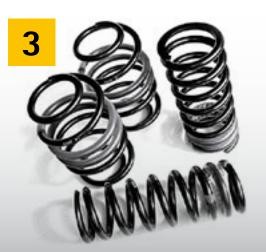

### 3 Lowering springs 30 mm with ABE for Convertible and Coupé

For vehicles with a max front angle load up to 1020 kg

For vehicles with a front angle load over 1021 kg

204-3-801