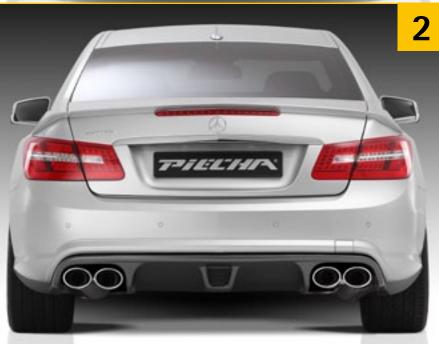

The design smoothly underlines the significant sportiness.

2 PIECHA Caractère RS rear diffuser insert for AMG styling

Especially only for 4-pipe exhaust system.

The design of the striking diffusor extends below the subsoil and produces a perfect output.

The original part will be replaced.

Rear diffuser insert **Convertible** for AMG styling 207-1-300-A Rear diffuser insert **Coupé** for AMG styling 207-1-300-C

3 PIECHA Caractère RS rear diffuser insert for AMG styling in real carbon surface

Rear diffuser insert **Convertible** for AMG styling in real carbon surface

C 207-1-300-A

Rear diffuser insert **Coupé** for AMG styling in real carbon surface

C 207-1-300-C

4 PIECHA Caractère RS rear spoiler lip

### 2 PIECHA QUADRO stainless steel exhaust systems

With 4 oval end pipes 115 x 85 mm in chrome-polished. With EG permission. Cutouts for the exhaust have to be reworked.

Perfect for AMG styling in combination with our RS rear diffuser.

Suitable for Convertible and Coupé.

| PIECHA QUADRO for all 4-cylinders models Convertible                  | 207-2-300 |
|-----------------------------------------------------------------------|-----------|
| PIECHA QUADRO for all 6- and 8-cylinders models Convertible and Coupé | 207-2-301 |
| PIECHA QUADRO for all 4-cylinders models Coupé                        | 207-2-302 |