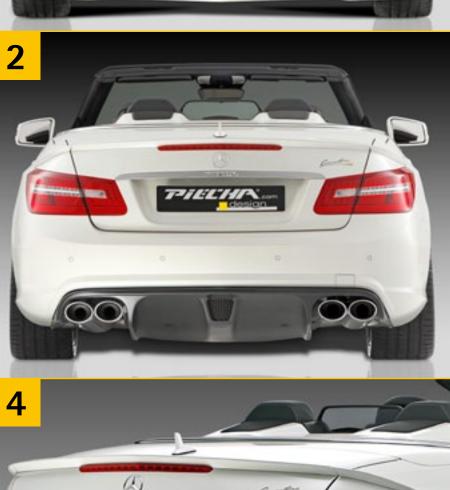

The design smoothly underlines the significant sportiness.

2 PIECHA Caractère RS rear diffuser insert for AMG styling

Especially only for 4-pipe exhaust system.

The design of the striking diffusor extends below the subsoil and produces a perfect output.

The original part will be replaced.

Rear diffuser insert **Convertible** for AMG styling 207-1-300-A Rear diffuser insert **Coupé** for AMG styling 207-1-300-C

3 PIECHA Caractère RS rear diffuser insert for AMG styling in real carbon surface

Rear diffuser insert **Convertible** for AMG styling in real carbon surface

C 207-1-300-A

Rear diffuser insert **Coupé** for AMG styling in real carbon surface

C 207-1-300-C

4 PIECHA Caractère RS rear spoiler lip

### 2 PIECHA QUADRO stainless steel exhaust systems

With 4 oval end pipes 115 x 85 mm in chrome-polished. With EG permission. Cutouts for the exhaust have to be reworked.

Perfect for AMG styling in combination with our RS rear diffuser.

Suitable for Convertible and Coupé.

| PIECHA QUADRO for all 4-cylinders models Convertible                  | 207-2-300 |
|-----------------------------------------------------------------------|-----------|
| PIECHA QUADRO for all 6- and 8-cylinders models Convertible and Coupé | 207-2-301 |
| PIECHA QUADRO for all 4-cylinders models Coupé                        | 207-2-302 |