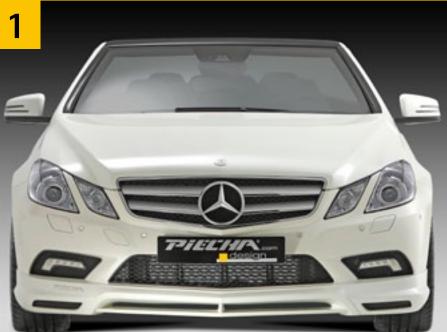

## Aerodynamics

1 PIECHA Caractère RS front spoiler lip for AMG styling

Convertible and Couné

Suitable for Convertible and Coupé.

With distinctive grille inserts left and right and retractable centre dagger.

The design smoothly underlines the significant sportiness.

2 PIECHA Caractère RS rear diffuser insert for AMG styling

Especially only for 4-pipe exhaust system.

The design of the striking diffusor extends below the subsoil and produces a perfect output.