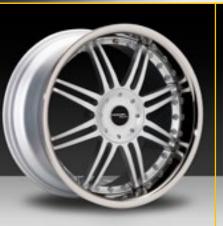

#### 1 PIECHA MP1 MONOBLOCK

High-Tech rim in brand new interpreted convex turbine-design.

Developed and designed for maximum 8 piston break system.

Delicate and hidden wheel connection zone. Lightweight construction and maximum wheel strength.

Normally no body work required. Fine Titan satin matt surface with polished racks and polished outline rims.

| PIECHA MP1 Monoblock front axle 8.5 x 19 offset 40 | Tyres: 225/35 R19 or 235/35 R19 | MP1-851940-3 |
|----------------------------------------------------|---------------------------------|--------------|
| PIECHA MP1 Monoblock rear axle 9.5 x 19 offset 47  | Tyres: 255/30 R19 or 275/30 R19 | MP1-951947-3 |